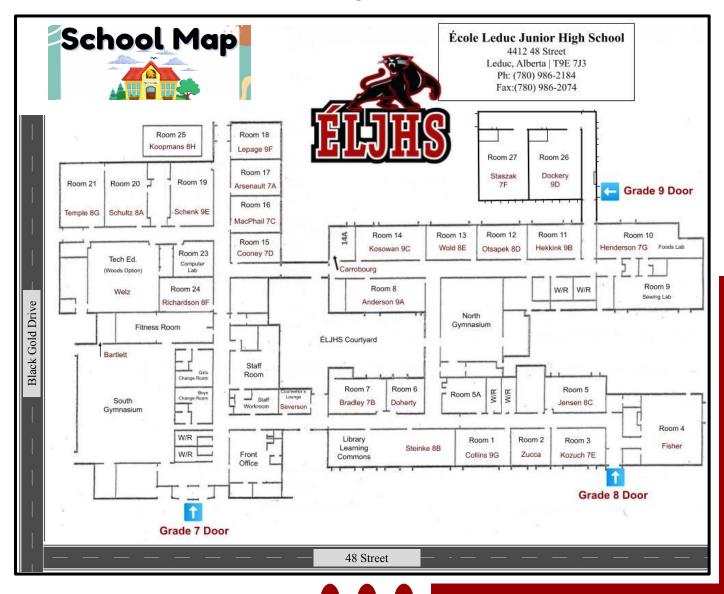

## **ÉLJHS Office Information:**

## **ATTENTION PARENTS/GUARDIANS**

If you do not have access to the PowerSchool Parent Portal please contact the office at 780-986-2184. The PowerSchool Parent Portal allows you to view your student's attendance, marks, pay fees and fill out forms online, among other features. If you have an existing account, you can add additional students to the same account. If you have moved, changed phone number(s), or have any changes to personal information, please contact the office. It is important that we have your most current information on file.

If your student will be absent from school, please notify the office so that we can enter their attendance accordingly. If it is after hours, please leave a message on the school's answering machine.