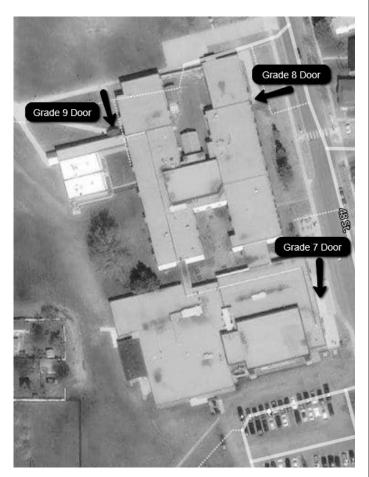

#### **FIRST DAY:**

- Your child will enter at their designated door to find their name from the class lists on the wall to find their homeroom. Staff will be in the hallways to direct students to their classroom.
- Students will have first day orientation during the morning blocks until lunch hour, with a nutrition break, so BRING A SNACK!
  - Orientation: Schedules, Bell Times, Class Locations, Locks/Lockers, Cell Phone Policy, Textbook Distribution & Policy, Hour Zero Emergency Protocols, Class Expectations, etc.
- Locks and lockers will be assigned during orientation. Please do not send your child with their own lock, we will provide each student with a lock to use for the year. This is mandatory. Students can take their time bringing supplies to school so it is not too much to manage. Backpacks are not to be carried around and stored in lockers. Cell phones are not allowed in classrooms during learning times and MUST be stored in the student's locker. Please see the \*NEW\* ÉLJHS Student Personal Electronic Device Policy on Page 5.

Please have your child make their way to their designated entry doors for their grade upon arrival.