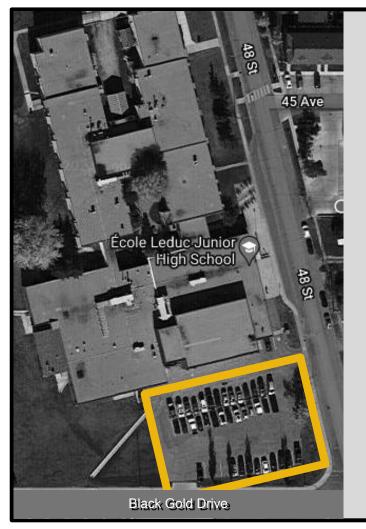

# ELJHS PARKING

The parking lot on the South side of the school is reserved for:

## **STAFF PARKING ONLY**

If you are dropping off your child or visiting our school, there are parking areas along the street that run along the East, West, and North sides of the school yard. We have very little parking for our staff so we appreciate any cooperation with this.

STAFF

ONLY