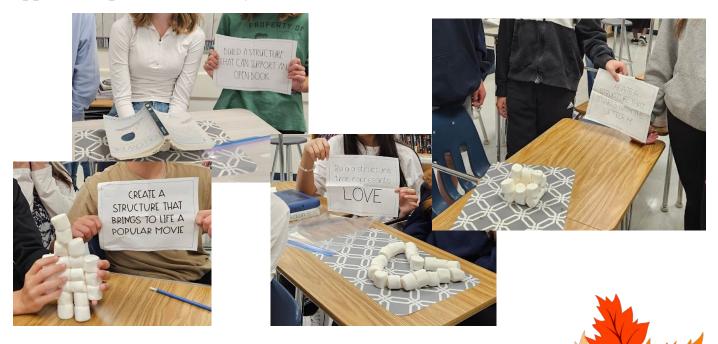

# MARSHMALLOW BUILDING CHALLENGE with **9G**

Mrs. Anderson's Language Arts 9G class engaged in a marshmallow building challenge on the first day of school to help break the ice. Students had a great time building structures that represented love, a well-known movie, a building that starts with the letter "H", and something that would support an open book. Can you tell which is which?