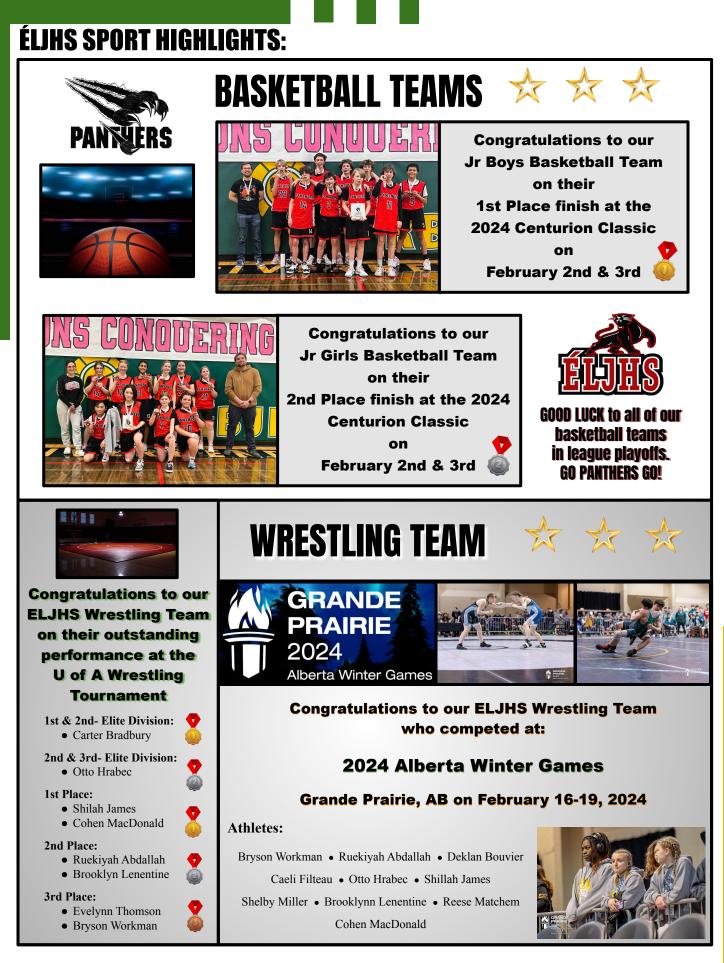

# ÉLJHS SCIENCE FAIR

| $\star$ | When: | March 21, 2024 |
|---------|-------|----------------|
|---------|-------|----------------|

★ Time: 3:30- 5:00 PM

★ Where: ÉLJHS North (small) Gymnasium

PARENTS/GUARDIANS WELCOME! Make sure your child has their project ready to display for the public. We are excited to present a select group of science fair projects from students in Grades 7-9, that positively affect our world through scientific innovation! Science · Technology · Engineering · Mathematics