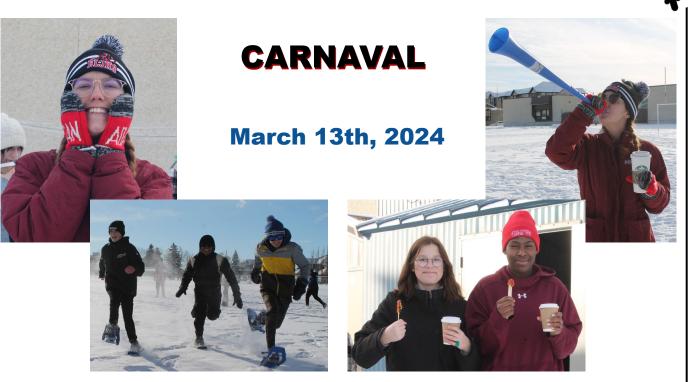

### French Canadian Culture, Character, and Candy!

The French Immersion students at ÉLJHS will host their own version of Quebec Winter Carnaval on **March 13th** to learn more about French Canadian culture and this popular annual mid-winter tradition.

FI students will circulate through featured activities and enjoy the Canadian classic maple syrup dipped in the snow on a stick! It will be an an excellent opportunity for all our students to have a French Canadian cultural experience and fun while speaking the language.

The first major Winter Carnaval made its debut in 1894 in Quebec City, a celebration intended to relieve the tedium of winter, gather the community together, and provide some relief from harsh cold conditions. Lucky for our ÉLJHS students, the sun should be shining, and the temperatures will be great. Hopefully, there will be plenty of snow to make it feel like a winter celebration!